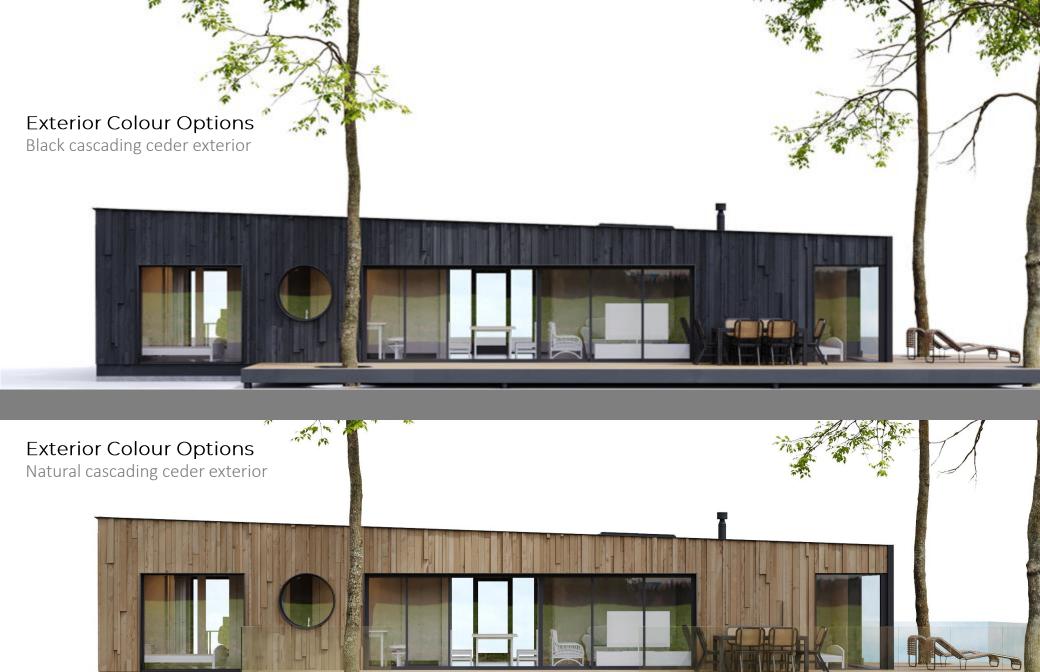

### **Exterior Features:**

- Unique and Iconic Dual Twisted Standing Seam Roof.
- Recessed Covered Entrance.
- Tripple Glazing for Superior U-values
- Floor to ceiling windows.
- Smart Glass Controllable Roof lights.
- Smart Glass Controllable Bedroom and Bathroom Windows.
- Cascading Cladded Exterior.
- Smart Biometric Front Door Entrance.
- Integral Integrated Hidden Rainwater Pipes.
- Iconic Circular Porthole Kitchen Window