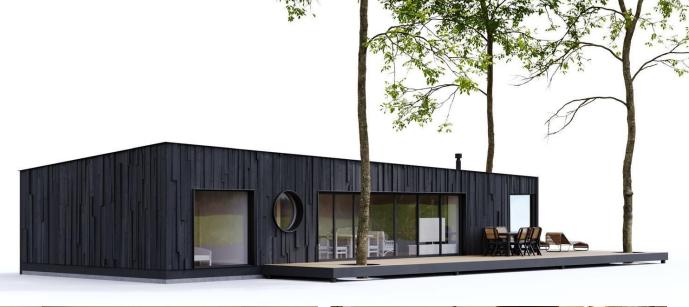

# The Bellswood

## Sustainable Luxury

Introducing the Bellswood by Oasis Habitats: an epitome of exclusive home living. Crafted as a single-story marvel, it redefines comfort, style, and luxury. Meticulously constructed by seasoned artisans using only the finest materials, the Bellswood not only meets but exceeds all UK home building standards, ensuring full mortgage eligibility.

Boasting 300mm insulated walls, floors, and ceilings, this modular home sets a new standard in insulation, slashing energy costs by half. Its sectional modular design allows for seamless on-site assembly, followed by a rigorous quality inspection before handover.

### **Exterior Features:**

- Unique and Iconic Dual Twisted Standing Seam Roof.
- Recessed Covered Entrance.
- Tripple Glazing for Superior U-values
- Floor to ceiling windows.
- Smart Glass Controllable Roof lights.
- Smart Glass Controllable Bedroom and Bathroom Windows.
- Cascading Cladded Exterior.
- Smart Biometric Front Door Entrance.
- Integral Integrated Hidden Rainwater Pipes.
- Iconic Circular Porthole Kitchen Window