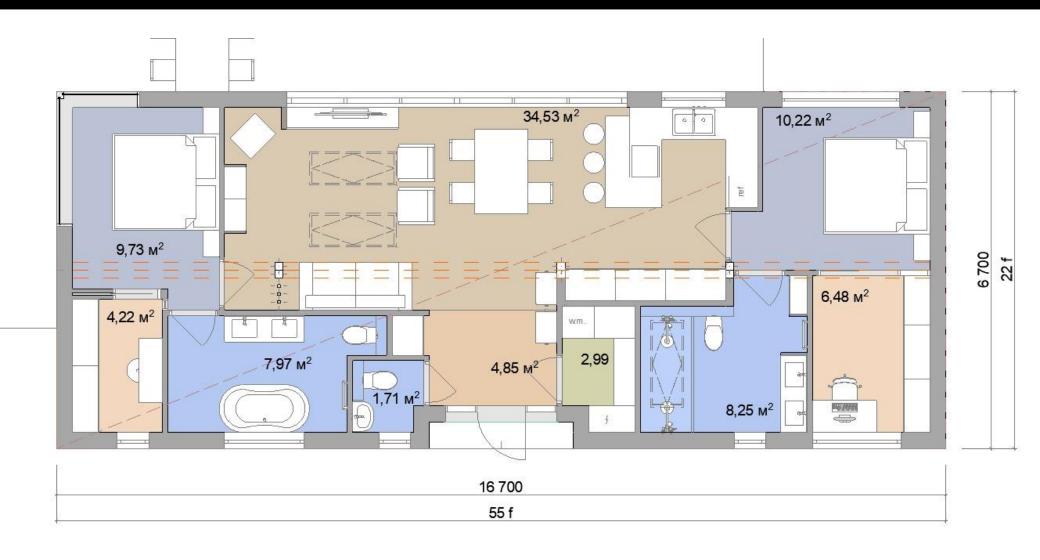

Boasting 300mm insulated walls, floors, and ceilings, this modular home sets a new standard in insulation, slashing energy costs by half. Its sectional modular design allows for seamless on-site assembly, followed by a rigorous quality inspection before handover.

Whether furnished to perfection or left to your personal taste, the Bellswood is engineered for year-round comfort. Experience the pinnacle of exclusive living with the Bellswood – where luxury meets practicality in every detail.