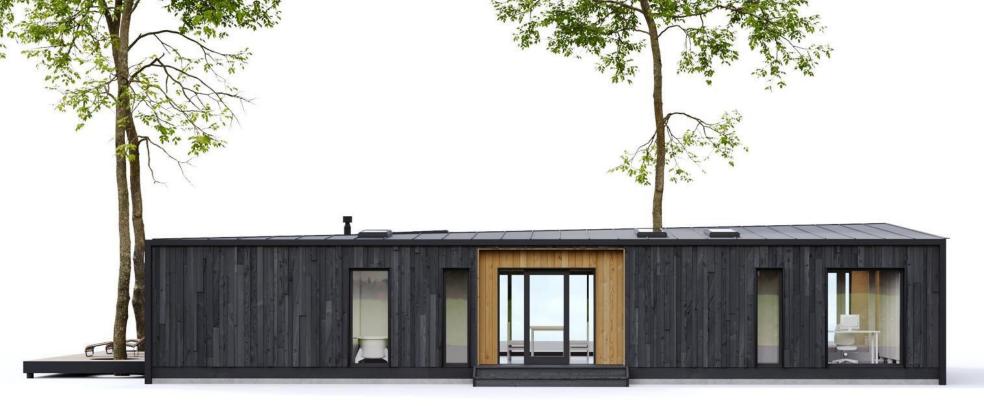

### **Exterior Features:**

- Unique and Iconic Dual Twisted Standing Seam Roof.
- Recessed Covered Entrance.
- Tripple Glazing for Superior U-values
- Floor to ceiling windows.
- Smart Glass Controllable Roof lights.
- Smart Glass Controllable Bedroom and Bathroom Windows.
- Cascading Cladded Exterior.
- Smart Biometric Front Door Entrance.
- Integral Integrated Hidden Rainwater Pipes.
- Iconic Circular Porthole Kitchen Window