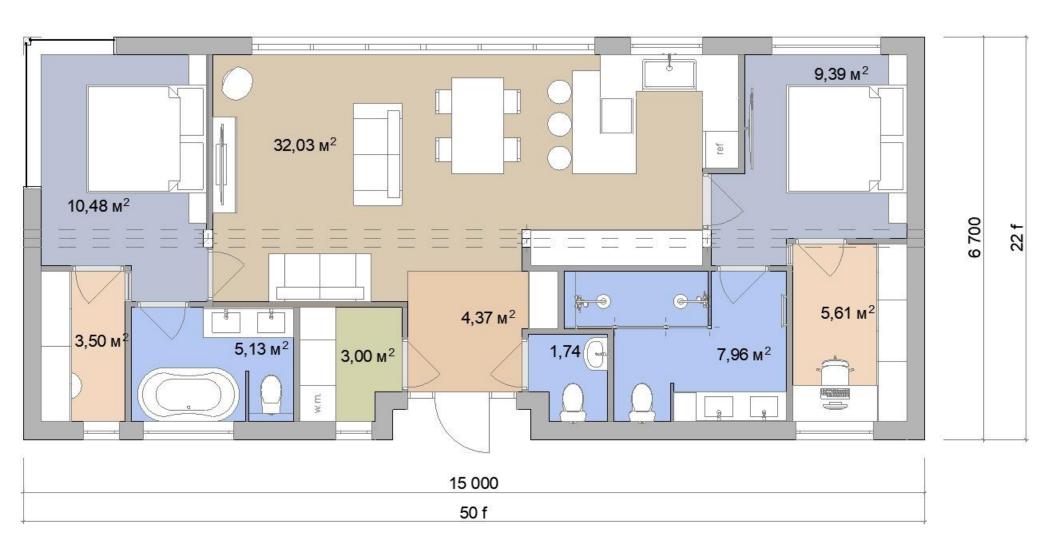

Boasting 300mm insulated walls, floors, and ceilings, this modular home sets a new standard in insulation, slashing energy costs by half. Its sectional modular design allows for seamless on-site assembly, followed by a rigorous quality inspection before handover.

Whether furnished to perfection or left to your personal taste, the Bellswood is engineered for year-round comfort. Experience the pinnacle of exclusive living with the Bellswood – where luxury meets practicality in every detail.